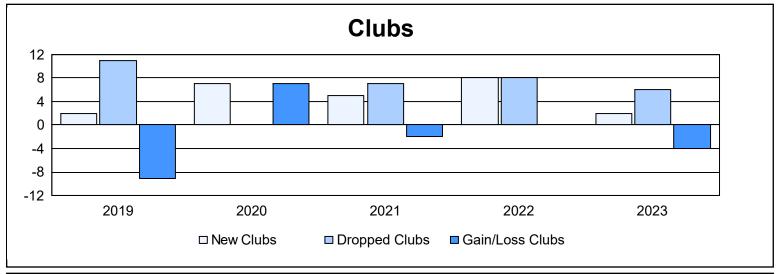

District 301 B1 As of June 2023 Cumulative

| Year      | New<br>Clubs | Dropped<br>Clubs | Gain/<br>Loss<br>Clubs | New<br>Members | Charter<br>Members | Reinstate<br>Members | Transfer<br>Members | Total<br>Member<br>Added | Total<br>Members<br>Dropped | Gain/<br>Loss<br>Members |
|-----------|--------------|------------------|------------------------|----------------|--------------------|----------------------|---------------------|--------------------------|-----------------------------|--------------------------|
| 2018-2019 | 2            | 11               | -9                     | 67             | 62                 | 34                   | 0                   | 163                      | 556                         | -393                     |
| 2019-2020 | 7            | 0                | 7                      | 180            | 190                | 33                   | 2                   | 405                      | 161                         | 244                      |
| 2020-2021 | 5            | 7                | -2                     | 142            | 106                | 51                   | 1                   | 300                      | 433                         | -133                     |
| 2021-2022 | 8            | 8                | 0                      | 262            | 199                | 27                   | 1                   | 489                      | 349                         | 140                      |
| 2022-2023 | 2            | 6                | -4                     | 71             | 82                 | 8                    | 3                   | 164                      | 375                         | -211                     |
| Average   | 5            | 6                | -2                     | 144            | 128                | 31                   | 1                   | 304                      | 375                         | -71                      |